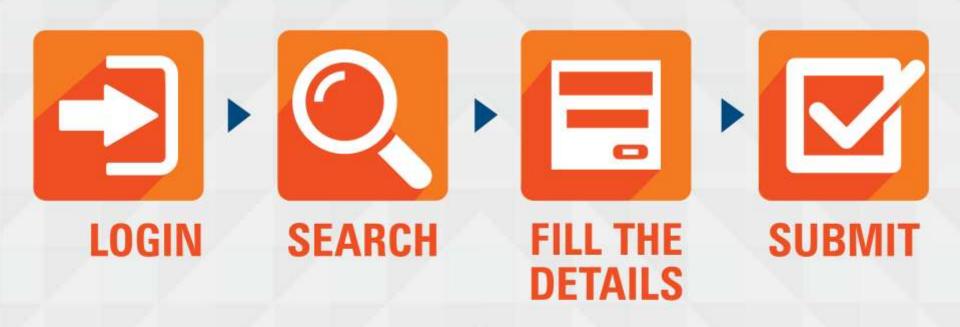

# **IPRUTOUCH IS SIMPLE TO USE**

# **ALL YOU NEED TO DO IS**

01

#### Login to the transaction portal

Login using Pru Partner credentials

Search for registered clients either by name, folio number or PAN details

Locate your client and initiate transactions

03

04 Initiate purchase, switch or redemption on behalf of your client