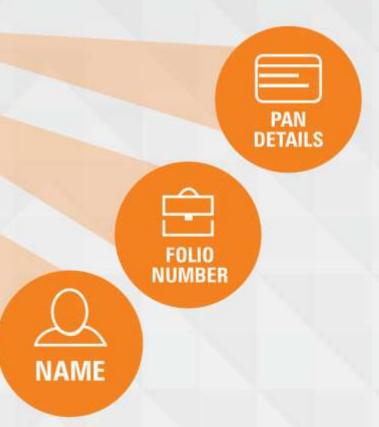

#### Login to the transaction portal

Login using Pru Partner credentials

Search for registered clients either by name, folio number or PAN details

Locate your client and initiate transactions

03

04 Initiate purchase, switch or redemption on behalf of your client