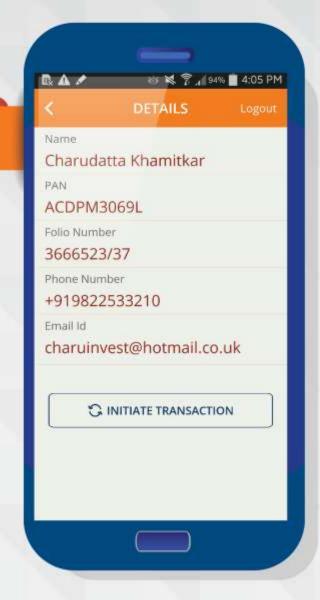

#### Login to the transaction portal

Login using Pru Partner credentials

Search for registered clients either by name, folio number or PAN details

Locate your client and initiate transactions

03

04 Initiate purchase, switch or redemption on behalf of your client