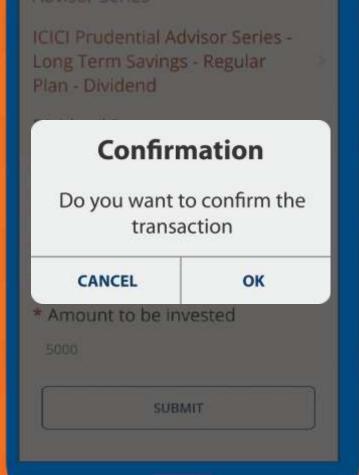

# Take for example the purchase transaction. The ARN code is preloaded;

Fill in the sub-broker code

AND

The **EUIN** 

06

#### Transaction is ready for processing Click Submit

Message received

On submission,

Receive a time stamped confirmation message
At the same time a message is triggered
to investor for raised transaction and to
ICICI Prudential AMC call centre for the same