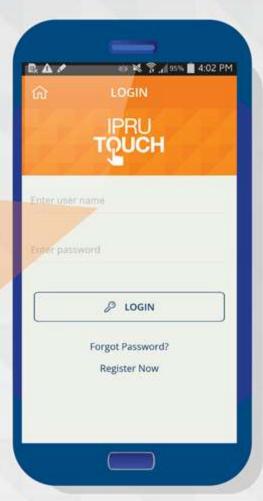

#### Login to the transaction portal

Login using Pru Partner credentials

Search for registered clients either by name, folio number or PAN details

Locate your client and initiate transactions

03

04 Initiate purchase, switch or redemption on behalf of your client