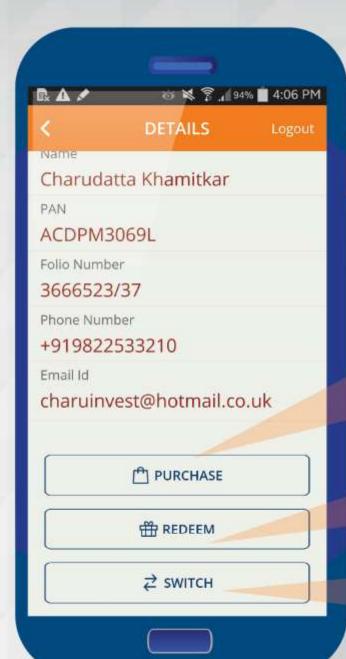

#### Login to the transaction portal

Login using Pru Partner credentials

Search for registered clients either by name, folio number or PAN details

Locate your client and initiate transactions

03

04 Initiate purchase, switch or redemption on behalf of your client