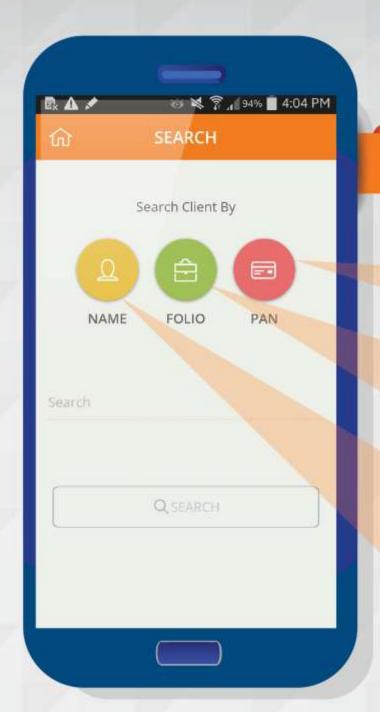

#### Login to the transaction portal

Login using Pru Partner credentials

Search for registered clients either by name, folio number or PAN details

Locate your client and initiate transactions

03

04 Initiate purchase, switch or redemption on behalf of your client