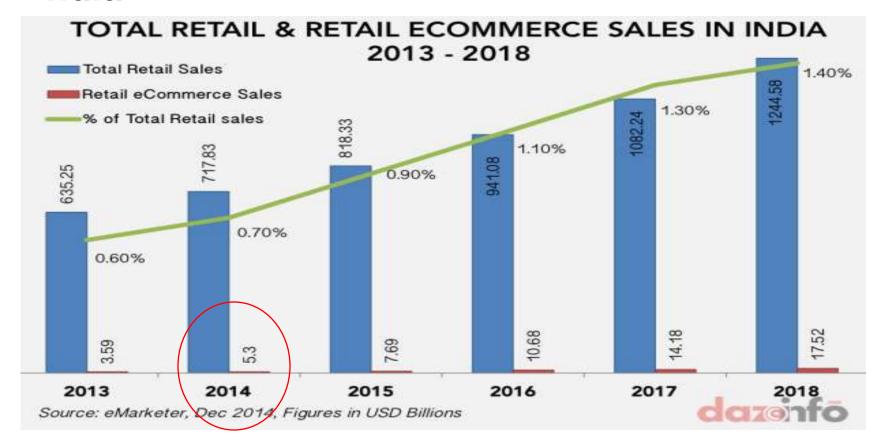

# Retail Commerce Vs Ecommerce In India

8bn\$ is what is expected in this year through ecommerce.