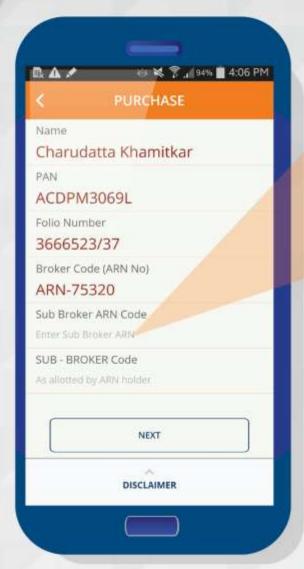

# Take for example the purchase transaction. The ARN code is preloaded;

Fill in the sub-broker code

AND

The **EUIN** 

06