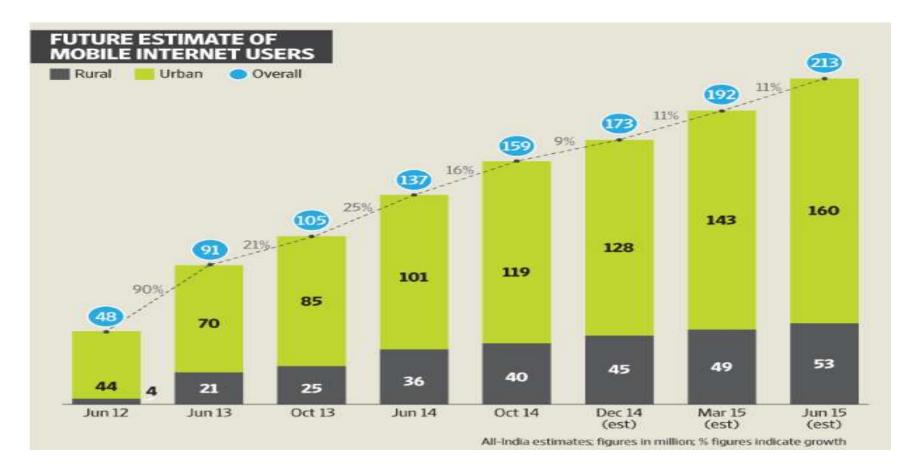

#### **Mobile Internet Users In India**

Currently US and China are ahead of us, but as per estimate India may surpass China by 2015