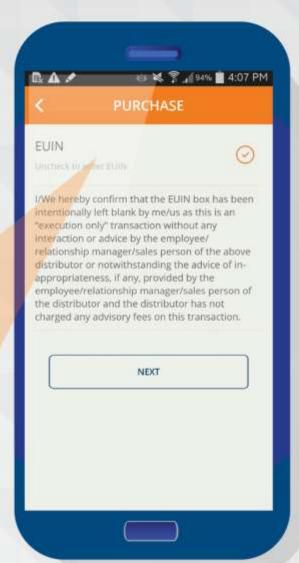

# Take for example the purchase transaction. The ARN code is preloaded;

Fill in the sub-broker code

AND

The **EUIN** 

06