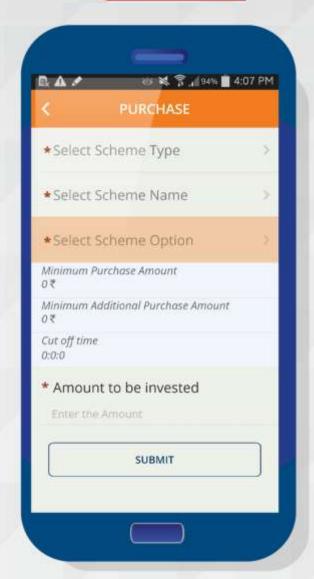

#### Transaction is ready for processing Click Submit

Message received

On submission,

Receive a time stamped confirmation message
At the same time a message is triggered
to investor for raised transaction and to
ICICI Prudential AMC call centre for the same