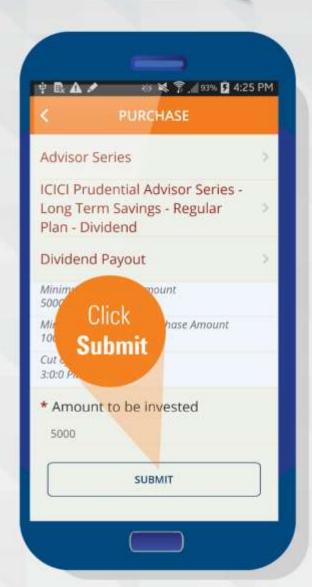

#### Transaction is ready for processing Click Submit

Message received

On submission,

Receive a time stamped confirmation message
At the same time a message is triggered
to investor for raised transaction and to
ICICI Prudential AMC call centre for the same