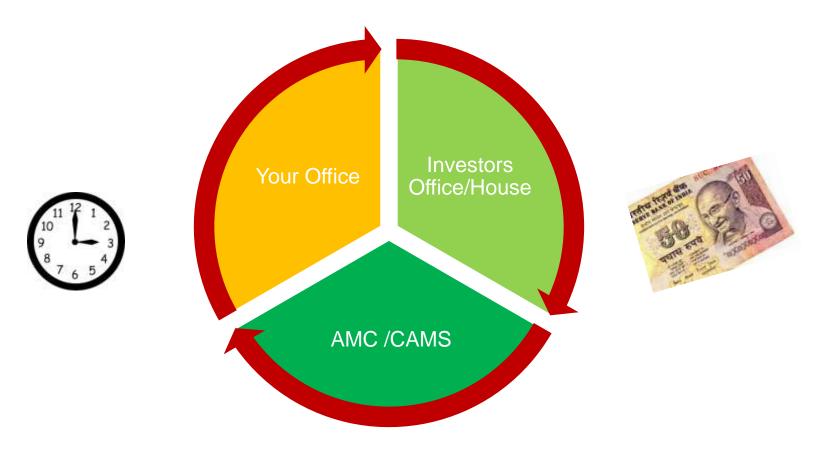

### Our current transaction process.

Can be channelized towards adding more investors

.